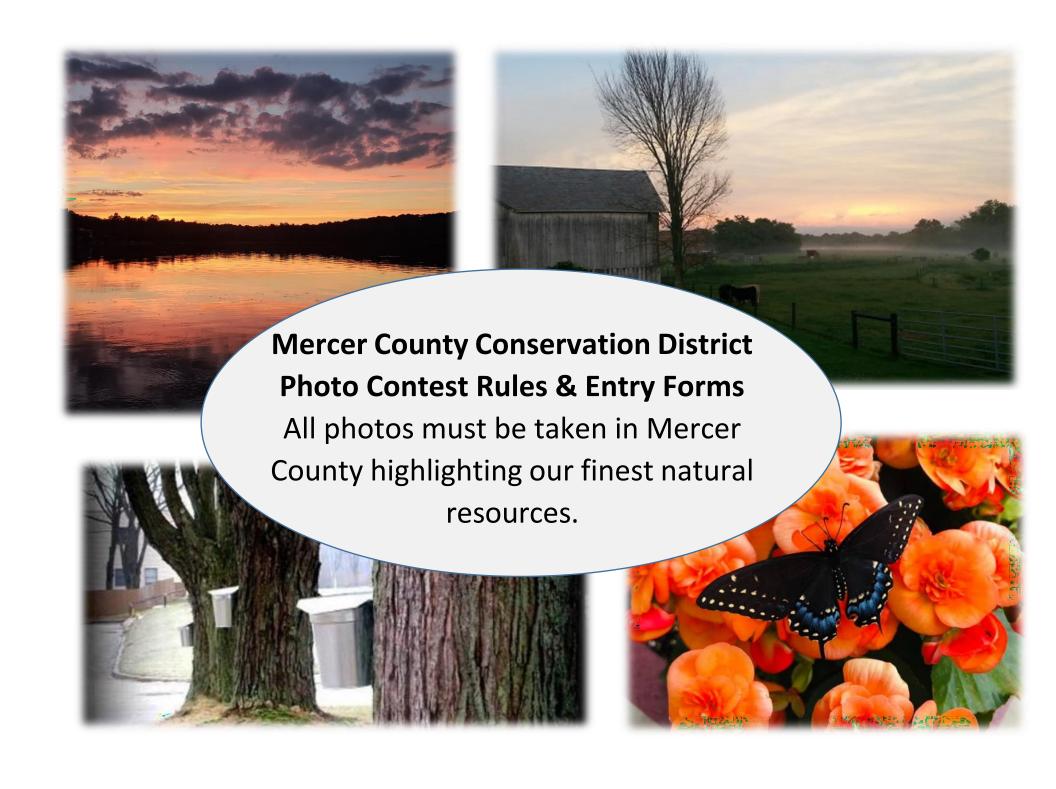

## MCCD Photo Contest

Objective: To highlight the natural resources and natural beauty of Mercer County through a cooperative effort with residents and visitors to our great county. We invite you to showcase what you feel are Mercer County's finest natural resources through photography.

We are currently accepting photos for the 2022/2023 photo contest until November 15, 2023. All photos must be taken in Mercer County between October 2022 and October 2023. See rules and entry form for additional details.